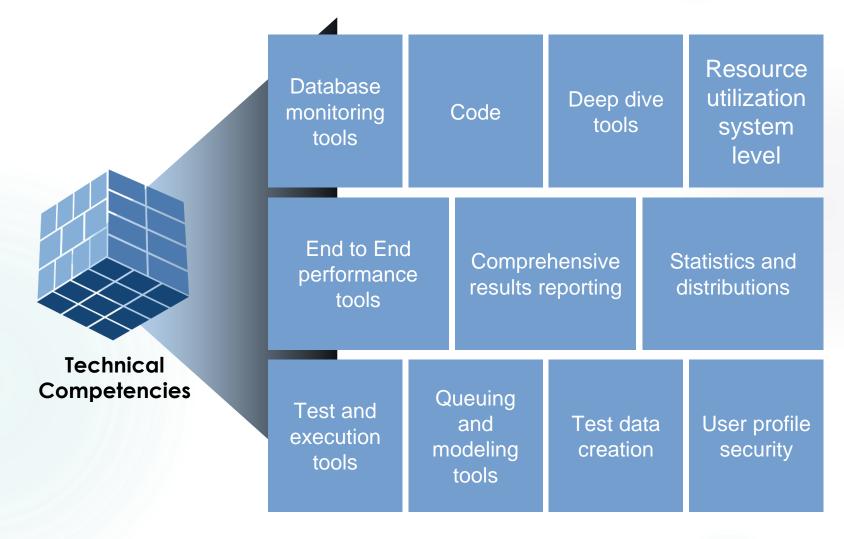

lysis
Techniques

Receive and Send Data on Connected Devices

Remote Servers that Enable Data Management

Scientific
Discipline of Al
and Signal
Processing







Customized Solution – Perforic Business Centric Digital Transformation

## **Perforic System Architecture**





2





We understand security. The IVOD solution has following safeguards:

- SSL certificates to ensure safe connections
- Multi-factor authentication
- Strong passwords with expiration
- Identity and Access Management with least privilege
- No data stored on user device
- All video uploaded to secure cloud
- User administration by supervisor or trusted authority
- Logging of all actions to help with troubleshooting and auditing
- Data on cloud encrypted
- Data never shared with any third parties



15