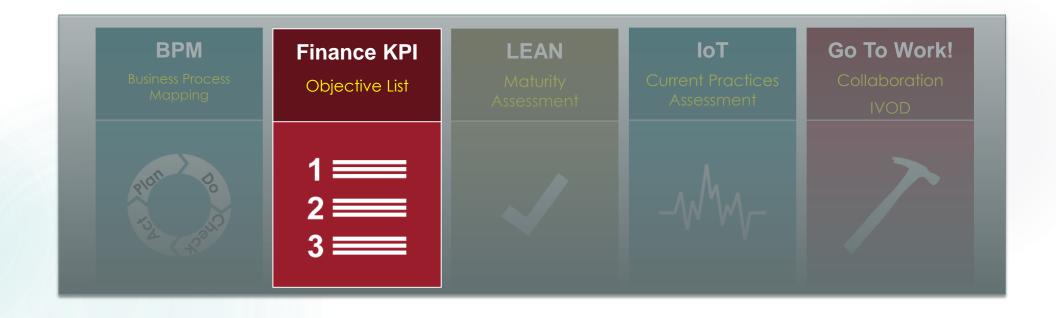

# Perforic Value Engagement Model

Business Process Improvement Framework

#### **Perforic Performance Focus**

Define KPIs for Site

Define KPIs for Production Floor

| Task | Objective                                               | Due by * |
|------|---------------------------------------------------------|----------|
| 1    | Current Site Process Improvement KPIs                   | Week 1   |
| 2    | Monthly Targets to Measure & Report                     | Week 4   |
| 3    | Monthly Leadership Dashboard                            | Week 8   |
| 4    | Quarterly Business Process Improvement<br>Report/Review | Week 14  |