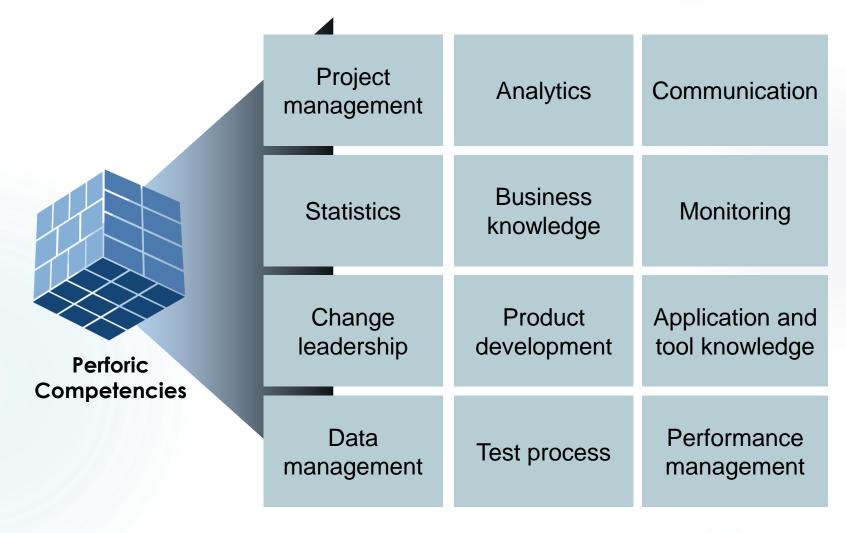

nd
Analysis
Techniques

Receive and Send Data on Connected Devices

Remote Servers that Enable Data Management

Scientific
Discipline of Al
and Signal
Processing







Customized Solution – Perforic Business Centric Digital Transformation

## **Perforic System Architecture**





2





We understand security. The IVOD solution has following safeguards:

- SSL certificates to ensure safe connections
- Multi-factor authentication
- Strong passwords with expiration
- Identity and Access Management with least privilege
- No data stored on user device
- All video uploaded to secure cloud
- User administration by supervisor or trusted authority
- Logging of all actions to help with troubleshooting and auditing
- Data on cloud encrypted
- Data never shared with any third parties



15