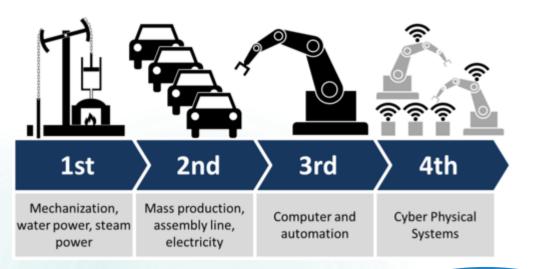

Site Process Improvement KPIs                   | Week 1   |
| 2    | Monthly Targets to Measure & Report                     | Week 4   |
| 3    | Monthly Leadership Dashboard                            | Week 8   |
| 4    | Quarterly Business Process Improvement<br>Report/Review | Week 14  |

<sup>\*</sup> Weeks counted from 1st engagement on-site







Assessment: On-Site Maturity



## **LEAN Production System**



Do you currently measure variation?

Do you measure Man-Machine separation?

Do you have Standard work guidelines?





- ► IVOD is your path to a digital factory
- Team on the ground captures your core processes
- Content library enables continuous improvement
- On-demand content accelerates training









Assessment : Site Digital Practices

# **Smart Factory IoT**





Do you currently have Wi-Fi enabled machines?

Do you currently upload any data to Cloud?

Do you have a Big Data repository?

Enable Modeling,
Design, and
Analysis
Techniques

Receive and Send Data on Connected Devices

Remote Servers that Enable Data Management

Scientific
Discipline of Al
and Signal
Processing







Customized Solution – Perforic Business Centric Digital Transformation

## **Perforic System Architecture**





2





We understand security. The IVOD solution has following safeguards:

- SSL certificates to ensure safe connections
- Multi-factor authentication
- Strong passwords with expiration
- Identity and Access Management with least privilege
- No data stored on user device
- All video uploaded to secure cloud
- User administration by supervisor or trusted author